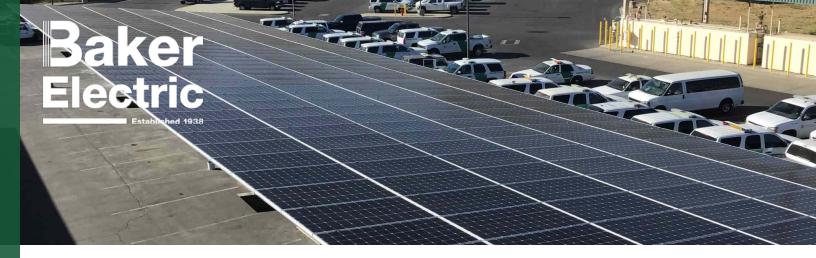

## **CALIFORNIA BORDER PROTECTION MULTI-SITE**

Baker Electric and SDG&E worked together to install photovoltaic systems fort he Department of Homeland Security at four border patrol stations throughout Southern California. A variety of rooftop and carport systems were installed at the Campo, Pogo Row, Boulevard, and San Clemente Border Patrol Stations.

## **Project Specs**

| Location :                    | San Diego, CA /<br>Orange, CA |
|-------------------------------|-------------------------------|
| System Size                   | 1,164.8                       |
| Number of Panels              | 2,912                         |
| Annual Energy Cost<br>Savings | 0                             |