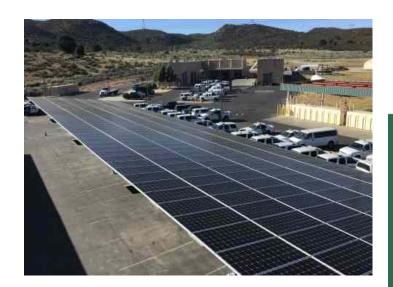

## **CALIFORNIA BORDER PROTECTION MULTI-SITE**

Baker Electric and SDG&E worked together to install photovoltaic systems fort he Department of Homeland Security at four border patrol stations throughout Southern California. A variety of rooftop and carport systems were installed at the Campo, Pogo Row, Boulevard, and San Clemente Border Patrol Stations.

## **Project Specs**

| Location :                    | San Diego, CA /<br>Orange, CA |
|-------------------------------|-------------------------------|
| System Size                   | 1,164.8                       |
| Number of Panels              | 2,912                         |
| Annual Energy Cost<br>Savings | 0                             |