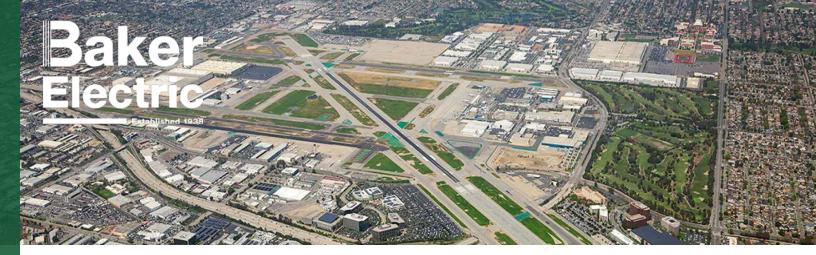

## LONG BEACH AIRPORT TERMINAL **IMPROVEMENTS**

The project includes a new, 11,000 SF baggageclaim building, a 17,000 SF ticketing buildingwith ticketing offices, presecurity restrooms, and additional check-in kiosks, as well as BSOspaces, restrooms, and 1,000 SF of core and shell presecurity concessions. The improvementsalso include renovation and recommissioning ofthe historical building terminal exterior facadeand level 1 interior to the original 1941 terminal architectural design.